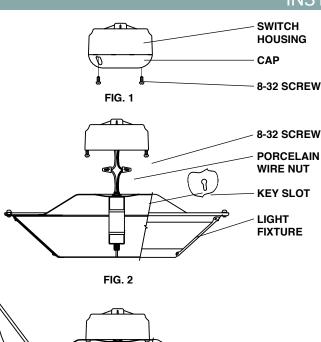

## INSTALLATION

FIG. 3

- 1. Remove the cap from fan by removing two brass 8-32 screws and save these screws for attaching light fixture. Remove plastic wire nuts from switch housing wires and strip 1/2" insulation from both wires (black and white). This cap and plastic wire nuts will not be reused. See FIG. 1
- **2.** Thread the two 8-32 screws half way into the two threaded holes on the switch housing. See FIG. 2
- **3.** While holding light fixture up to the fan, attach the wires from the fan switch housing and the wires from the light fixture together (black-to-black and white-to-white) by twisting the bare ends of the wires together. Then secure the splices by threading on the porcelain wire nuts provided. Test the secureness of each splice by pulling on the wire nut. Check that there is no bare wire showing from the wire nut then cover both connections with electrical tape.
- **4.** Align the two 8-32 screws on the switch housing with the two key slots on the housing cover. Rotate light fixture counter-clockwise, make certain screw heads have rotated to the narrow end of the slot.

**Caution:** Make sure no wires are pinched between light fixture and switch housing. Tighten the screws to secure light fixture.

- **5.** Insert the glass shade from the top opening. See FIG. 3
- **6.** Tilt the glass shade upward to the side to install light bulbs. Do not exceed the maximum wattage indicated on the light fixture. Place the glass shade back on the light fixture so that the glass shade will not rattle when the fan is in operation. See FIG. 4